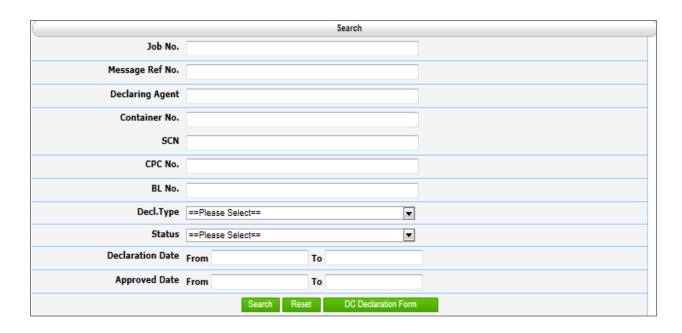

Figure 10: Responses List

Click on Details to view the declaration response. To search click on seach tab and seach screen panel should appear.

Figure 11: Search Screen

The system allows searching based on following items.

- i. Job No
- ii. Message Ref No
- iii. Declaring Agent
- iv. Container No
- v. SCN
- vi. CPC No
- vii. BL No
- viii. Declaration Type
- ix. Status
- x. Declaration Date
- xi. Approval Date.

Enter search value and click on Search button. The search result should appear.