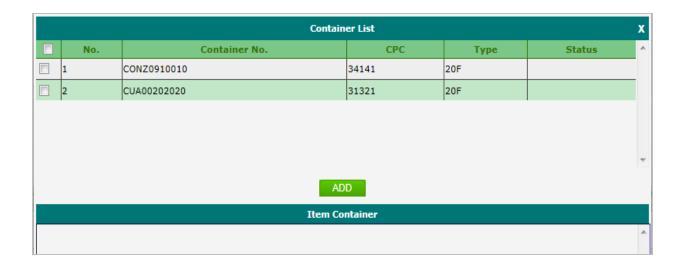

For containerized cargo, container needs to be added to item. Click on **Container** link which appears on the Item List. Container List will appear.

Figure 37: Container List

Select container and click on ADD button to add container to item. The container selected will move to Item Container.

Figure 38: Item Container

To delete container from Item Container list click on Delete button and the container will be deleted.

© Dagang Net Technologies Sdn Bhd. All Rights reserved.

Other party details differ based on the Declaration and Transaction Type.