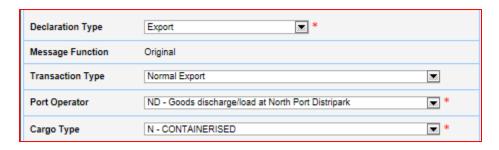

Figure 24: DC Declaration Form - Section 8

In Declaration Detail section, Job No, Declaration Type, Transaction Type, Port Operator and Cargo type are mandatory.

Figure 25: Declaration Detail Section

Select Declaration Type, Transaction Type and Cargo Type.

Figure 26: Declaration Type, Transaction Type and Cargo Type

In Port Details section, select transport mode, enter port codes for port of loading and port of discharge and click on consisting port.

Figure 27: Port Details