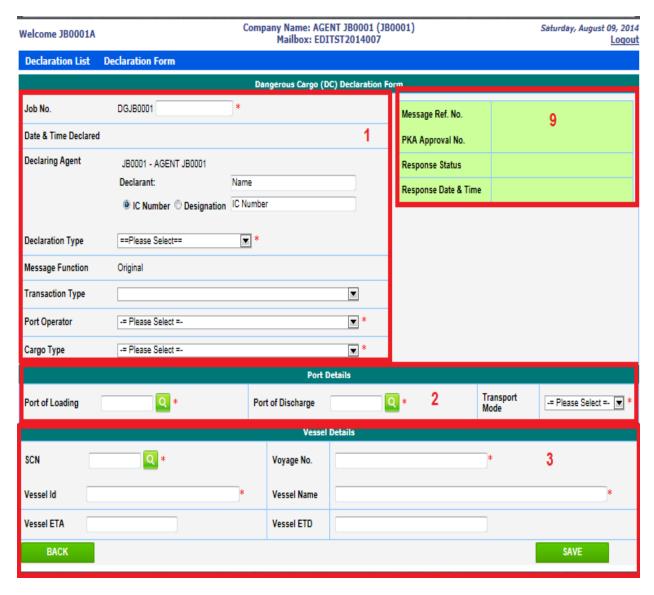

#### 1.4.1 ORIGINAL DECLARATION SUBMISSION

DC Declaration form will appear on click of multiple sections which are:

- 1. Declaration Details,
- 2. Port Details,
- 3. Vessel Details
- 4. Secondary Vessel Details,
- 5. Container Master Details
- 6. Item Details
- 7. Other Party Details
- 8. Warehouse Details
- 9. Response Details.

Section 1, 2 3, and 9 will appear on the form load, which are the common information required for all type of declaration.

Section 4 will only appear if Declaration Type = "Transshipment"

Section 5 will only appear if Cargo Type ="Containerized"

Figure 19: DC Declaration Form - Section 1, 2, 3 and 9

Figure 20: DC Declaration Form - Section 4

Figure 21: DC Declaration Form – Section 5

Figure 22: DC Declaration Form - Section 6

Figure 23: DC Declaration Form - Section 7

Figure 24: DC Declaration Form - Section 8

In Declaration Detail section, Job No, Declaration Type, Transaction Type, Port Operator and Cargo type are mandatory.

Figure 25: Declaration Detail Section

Select Declaration Type, Transaction Type and Cargo Type.