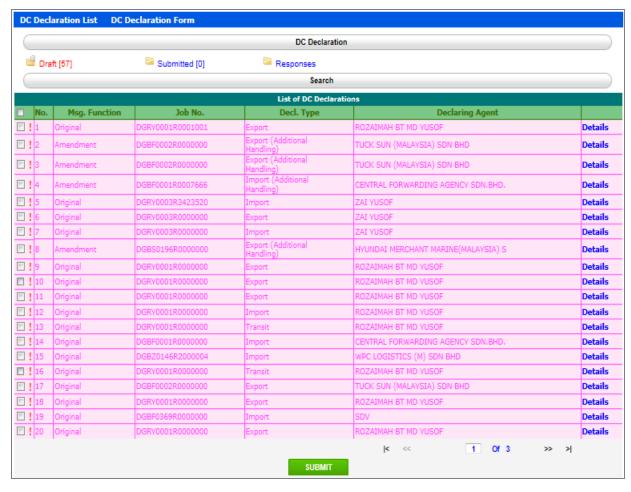

#### 1.3 DC DECLARATION LIST

Click on DC Declaration List menu and DC Declaration List screen should appear. By default,

Draft [55] list will appear.

Figure 8: DC Declaration List

Click on Details to view the declaration and proceed with DC Declaration.