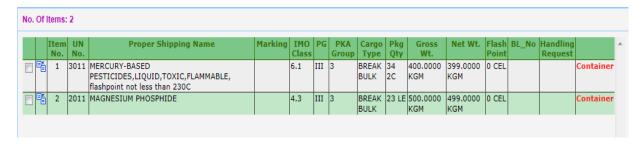

Figure 34: Update Container

In Item Detail section, enter item related details and click on ADD button.

Figure 35: Add Item Details

The new item details should appear in the Item List

Figure 36: Item List

To update existing item details, click on the item and the information should appear on the related text fields. Make required changes and click on the item and the information should appear on the related text button. The changes should be updated. To delete the record, click on to delete the item details or to discontinue.