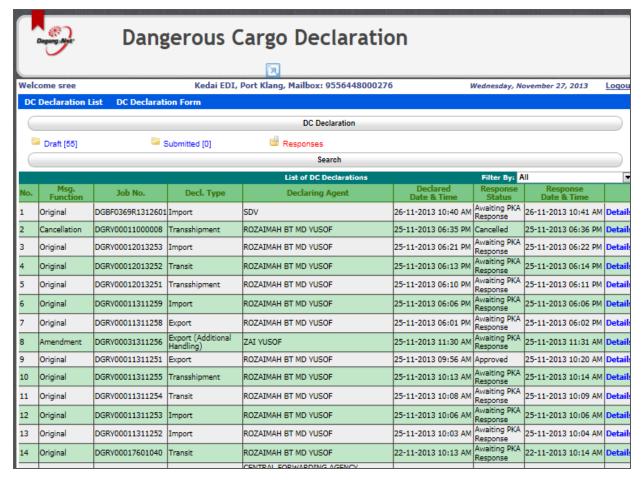

#### 1.3 DC DECLARATION LIST

Click on DC Declaration List menu and DC Declaration List screen should appear. By default,

Draft [55] list will appear.

Figure 8: DC Declaration List

Click on Details to view the declaration and proceed with DC Declaration.

Click on Submitted [0] link and job newly submitted will appear. The submitted list should be emptied once first response is received. IF a declaration stay on the submitted list more than 15 minutes that indicate there is something wrong with the network. Please check the network connection if this persists.

Figure 9: Submitted List

Click on Responses list should appear.

|     |                                        |                  |                                 | DC Declaration                        |                         |                          |                         |         |  |  |  |
|-----|----------------------------------------|------------------|---------------------------------|---------------------------------------|-------------------------|--------------------------|-------------------------|---------|--|--|--|
| 6   | Draft [55]                             | <b>≥</b> 9       | Submitted [0]                   | Responses                             |                         |                          |                         |         |  |  |  |
|     |                                        |                  |                                 | Search                                |                         |                          |                         |         |  |  |  |
|     | List of DC Declarations Filter By: All |                  |                                 |                                       |                         |                          |                         |         |  |  |  |
| No. | Msg.<br>Function                       | Job No.          | Decl. Type                      | Declaring Agent                       | Declared<br>Date & Time | Response<br>Status       | Response<br>Date & Time |         |  |  |  |
| 1   | Original                               | DGBF0369R1312601 | Import                          | SDV                                   | 26-11-2013 10:40 AM     | Awaiting PKA<br>Response | 26-11-2013 10:41 AM     | Details |  |  |  |
| 2   | Cancellation                           | DGRY00011000008  | Transshipment                   | ROZAIMAH BT MD YUSOF                  | 25-11-2013 06:35 PM     | Cancelled                | 25-11-2013 06:36 PM     | Details |  |  |  |
| 3   | Original                               | DGRY00012013253  | Import                          | ROZAIMAH BT MD YUSOF                  | 25-11-2013 06:21 PM     | Awaiting PKA<br>Response | 25-11-2013 06:22 PM     | Details |  |  |  |
| 4   | Original                               | DGRV00012013252  | Transit                         | ROZAIMAH BT MD YUSOF                  | 25-11-2013 06:13 PM     | Awaiting PKA<br>Response | 25-11-2013 06:14 PM     | Details |  |  |  |
| 5   | Original                               | DGRV00012013251  | Transshipment                   | ROZAIMAH BT MD YUSOF                  | 25-11-2013 06:10 PM     | Awaiting PKA<br>Response | 25-11-2013 06:11 PM     | Details |  |  |  |
| 6   | Original                               | DGRV00011311259  | Import                          | ROZAIMAH BT MD YUSOF                  | 25-11-2013 06:06 PM     | Awaiting PKA<br>Response | 25-11-2013 06:06 PM     | Details |  |  |  |
| 7   | Original                               | DGRV00011311258  | Export                          | ROZAIMAH BT MD YUSOF                  | 25-11-2013 06:01 PM     | Awaiting PKA<br>Response | 25-11-2013 06:02 PM     | Details |  |  |  |
| 8   | Amendment                              | DGRV00031311256  | Export (Additional<br>Handling) | ZAI YUSOF                             | 25-11-2013 11:30 AM     | Awaiting PKA<br>Response | 25-11-2013 11:31 AM     | Details |  |  |  |
| 9   | Original                               | DGRV00011311251  | Export                          | ROZAIMAH BT MD YUSOF                  | 25-11-2013 09:56 AM     | Approved                 | 25-11-2013 10:20 AM     | Details |  |  |  |
| 10  | Original                               | DGRV00011311255  | Transshipment                   | ROZAIMAH BT MD YUSOF                  | 25-11-2013 10:13 AM     | Awaiting PKA<br>Response | 25-11-2013 10:14 AM     | Details |  |  |  |
| 11  | Original                               | DGRV00011311254  | Transit                         | ROZAIMAH BT MD YUSOF                  | 25-11-2013 10:08 AM     | Awaiting PKA<br>Response | 25-11-2013 10:09 AM     | Details |  |  |  |
| 12  | Original                               | DGRV00011311253  | Import                          | ROZAIMAH BT MD YUSOF                  | 25-11-2013 10:06 AM     | Awaiting PKA<br>Response | 25-11-2013 10:06 AM     | Details |  |  |  |
| 13  | Original                               | DGRV00011311252  | Import                          | ROZAIMAH BT MD YUSOF                  | 25-11-2013 10:03 AM     | Awaiting PKA<br>Response | 25-11-2013 10:04 AM     | Details |  |  |  |
| 14  | Original                               | DGRY00017601040  | Transit                         | ROZAIMAH BT MD YUSOF                  | 22-11-2013 10:13 AM     | Awaiting PKA<br>Response | 22-11-2013 10:14 AM     | Details |  |  |  |
| 15  | Original                               | DGBF0001R2111111 | Export                          | CENTRAL FORWARDING AGENCY<br>SDN.BHD. | 21-11-2013 09:16 AM     | Approved                 | 21-11-2013 04:04 PM     | Details |  |  |  |
| 16  | Amendment                              | DGBF10141324124  | Export (Additional Handling)    | HJ ADNAN LOGISTICS SDN BHD            | 21-11-2013 12:21 PM     | Rejected                 | 21-11-2013 12:22 PM     | Details |  |  |  |
| 17  | Original                               | DGBF10143000000  | Export                          | HJ ADNAN LOGISTICS SDN BHD            | 21-11-2013 12:18 PM     | Awaiting PKA<br>Response | 21-11-2013 12:19 PM     | Details |  |  |  |
| 18  | Original                               | DGBF10142412400  | Transit                         | HJ ADNAN LOGISTICS SDN BHD            | 21-11-2013 12:13 PM     | Awaiting PKA<br>Response | 21-11-2013 12:14 PM     | Details |  |  |  |
| 19  | Original                               | DGRV00013532523  | Transit                         | ROZAIMAH BT MD YUSOF                  | 21-11-2013 10:30 AM     | Awaiting PKA<br>Response | 21-11-2013 10:31 AM     | Details |  |  |  |
| 20  | Original                               | DGRY00012341254  | Export                          | ROZAIMAH BT MD YUSOF                  | 21-11-2013 10:10 AM     | Awaiting PKA<br>Response | 21-11-2013 10:11 AM     | Details |  |  |  |