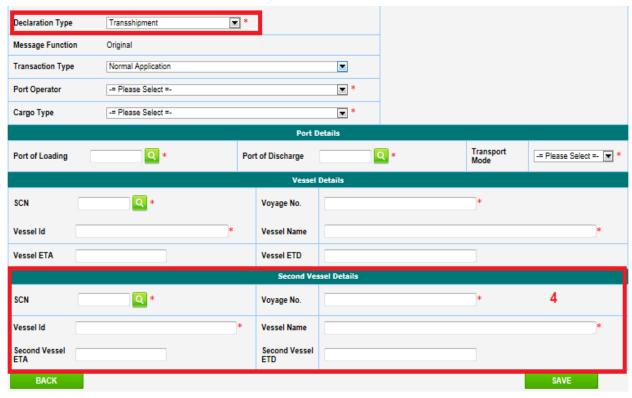

Section 1, 2 3, and 9 will appear on the form load, which are the common information required for all type of declaration.

Section 4 will only appear if Declaration Type = "Transshipment"

Section 5 will only appear if Cargo Type ="Containerized"

Figure 19: DC Declaration Form - Section 1, 2, 3 and 9

Figure 20: DC Declaration Form - Section 4

Figure 21: DC Declaration Form – Section 5

Figure 22: DC Declaration Form - Section 6

Figure 23: DC Declaration Form - Section 7

**NOTE:** Please send request to administrator to add the new port code in the maintenance table in order to proceed with DC Declaration.

In Vessel Details or Secondary Vessel Details section, select vessel information by specifying the SCN No and click in icon. The vessel details will be display.

Figure 28: Vessel Details

IF the SCN not found, then all four mandatory fields need to be added.

Figure 29: Second Vessel Details

Note: 1<sup>st</sup> Vessel and 2<sup>nd</sup> Vessel cannot be the same.