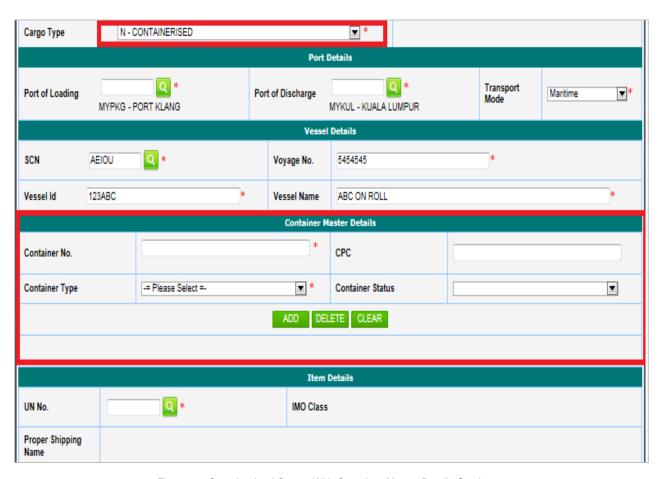

© Dagang Net Technologies Sdn Bhd. All Rights reserved.

Click on button.

Container Master Details, Item Details, Other Party Details and Warehouse Details sections should be populated based on selection of Declaration Type, Transaction Type and Cargo Type.

Figure 30: Containerized Cargo- With Container Master Details Section

Figure 31: Non Containerized Cargo - Without Container Master Details Section

In Container Master Details section, enter required information and click on button.