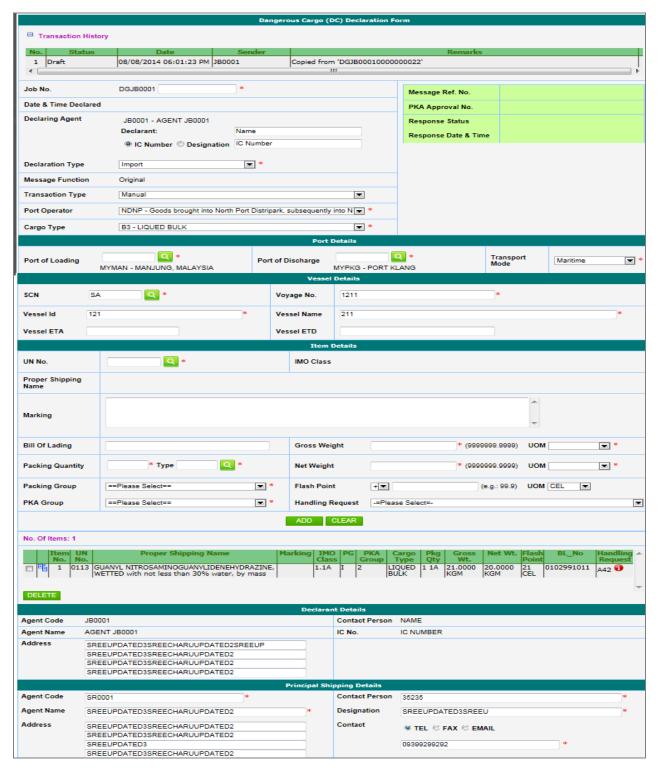

#### 1.4.1 ORIGINAL DECLARATION SUBMISSION

DC Declaration form will appear on click of multiple sections which are:

- 1. Declaration Details,
- 2. Port Details,
- 3. Vessel Details
- 4. Secondary Vessel Details,
- 5. Container Master Details
- 6. Item Details
- 7. Other Party Details
- 8. Warehouse Details
- 9. Response Details.

Section 1, 2 3, and 9 will appear on the form load, which are the common information required for all type of declaration.

Section 4 will only appear if Declaration Type = "Transshipment"

Section 5 will only appear if Cargo Type ="Containerized"

Section 6 and 7 will only appear on click

of after entering mandatory information required in Section 1, 2 and 3(if required: 4).

Section 8 will on appear only if Declaration Type ="Export" and Transaction Type = "LCL Export"

Figure 19: DC Declaration Form - Section 1, 2, 3 and 9

Figure 20: DC Declaration Form - Section 4

Figure 21: DC Declaration Form – Section 5

Figure 22: DC Declaration Form - Section 6

Figure 23: DC Declaration Form - Section 7

Figure 24: DC Declaration Form - Section 8

In Declaration Detail section, Job No, Declaration Type, Transaction Type, Port Operator and Cargo type are mandatory.

Figure 25: Declaration Detail Section

Select Declaration Type, Transaction Type and Cargo Type.

Figure 26: Declaration Type, Transaction Type and Cargo Type

In Port Details section, select transport mode, enter port codes for port of loading and port of discharge and click on consisting port.

Figure 27: Port Details