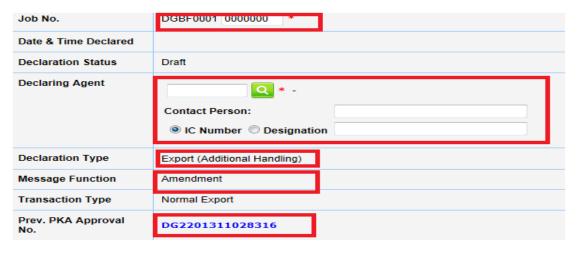

Click on the button and the declaration will be saved as draft with following changes. New job no and declaring agent information need to added. The status of the message function no long original but Amendment and the declaration type has changed to Export (additional handling). The Prev. PKA Approval number which is being referred to declaration approved will also appear here.

Figure 53: Additional Handling Declaration

Please note that following field will only appear on additional handling declaration Handling request need to select for Additional Handling. The rest of the process is similar to DC Declaration.