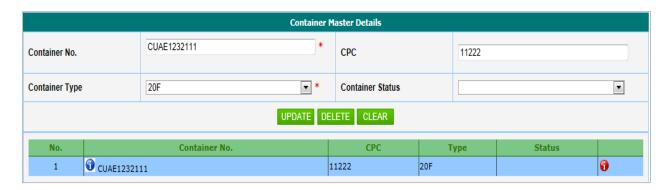

Figure 30: Containerized Cargo- With Container Master Details Section

Figure 31: Non Containerized Cargo - Without Container Master Details Section

In Container Master Details section, enter required information and click on button.

Figure 32: Add Container

The new record will be added and it will appear on the Container list. icon which appears on the right corner of the list displays warning message. Click on the message to view the warning.

Figure 33: Warning Message

To update existing container, click on the container no and the information should appear on the related text fields. Make required changes and click on button. The changes should be updated