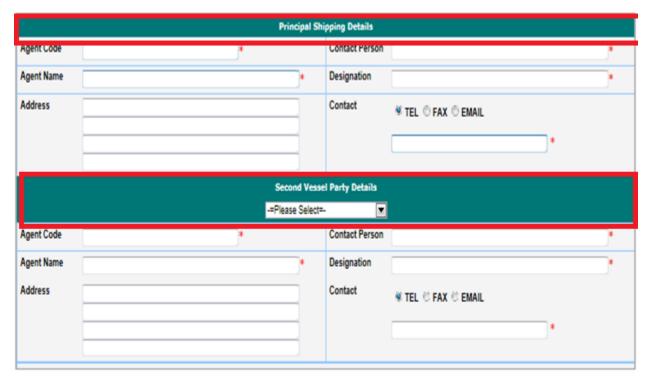

**NOTE:** Please send request to administrator to add the new port code in the maintenance table in order to proceed with DC Declaration.

In Vessel Details or Secondary Vessel Details section, select vessel information by specifying the SCN No and click in icon. The vessel details will be display.

Figure 28: Vessel Details

IF the SCN not found, then all four mandatory fields need to be added.

Figure 29: Second Vessel Details

Note: 1<sup>st</sup> Vessel and 2<sup>nd</sup> Vessel cannot be the same.