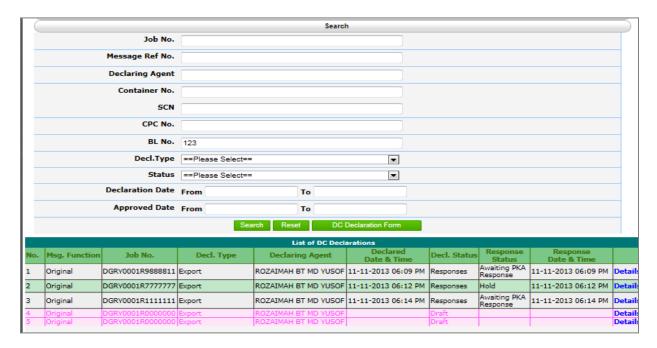

#### 1.3 DC DECLARATION LIST

Click on DC Declaration List menu and DC Declaration List screen should appear. By default,

Draft [55] list will appear.

Figure 8: DC Declaration List

Click on Details to view the declaration and proceed with DC Declaration.

Figure 9: Submitted List

Click on Responses list should appear.

|     |                                        |                  |                                 | DC Declaration                        |                         |                          |                         |         |  |  |  |
|-----|----------------------------------------|------------------|---------------------------------|---------------------------------------|-------------------------|--------------------------|-------------------------|---------|--|--|--|
| 6   | Draft [55]                             | <b>≥</b> 9       | Submitted [0]                   | Responses                             |                         |                          |                         |         |  |  |  |
|     |                                        |                  |                                 | Search                                |                         |                          |                         |         |  |  |  |
|     | List of DC Declarations Filter By: All |                  |                                 |                                       |                         |                          |                         |         |  |  |  |
| No. | Msg.<br>Function                       | Job No.          | Decl. Type                      | Declaring Agent                       | Declared<br>Date & Time | Response<br>Status       | Response<br>Date & Time |         |  |  |  |
| 1   | Original                               | DGBF0369R1312601 | Import                          | SDV                                   | 26-11-2013 10:40 AM     | Awaiting PKA<br>Response | 26-11-2013 10:41 AM     | Details |  |  |  |
| 2   | Cancellation                           | DGRY00011000008  | Transshipment                   | ROZAIMAH BT MD YUSOF                  | 25-11-2013 06:35 PM     | Cancelled                | 25-11-2013 06:36 PM     | Details |  |  |  |
| 3   | Original                               | DGRY00012013253  | Import                          | ROZAIMAH BT MD YUSOF                  | 25-11-2013 06:21 PM     | Awaiting PKA<br>Response | 25-11-2013 06:22 PM     | Details |  |  |  |
| 4   | Original                               | DGRV00012013252  | Transit                         | ROZAIMAH BT MD YUSOF                  | 25-11-2013 06:13 PM     | Awaiting PKA<br>Response | 25-11-2013 06:14 PM     | Details |  |  |  |
| 5   | Original                               | DGRV00012013251  | Transshipment                   | ROZAIMAH BT MD YUSOF                  | 25-11-2013 06:10 PM     | Awaiting PKA<br>Response | 25-11-2013 06:11 PM     | Details |  |  |  |
| 6   | Original                               | DGRV00011311259  | Import                          | ROZAIMAH BT MD YUSOF                  | 25-11-2013 06:06 PM     | Awaiting PKA<br>Response | 25-11-2013 06:06 PM     | Details |  |  |  |
| 7   | Original                               | DGRV00011311258  | Export                          | ROZAIMAH BT MD YUSOF                  | 25-11-2013 06:01 PM     | Awaiting PKA<br>Response | 25-11-2013 06:02 PM     | Details |  |  |  |
| 8   | Amendment                              | DGRV00031311256  | Export (Additional<br>Handling) | ZAI YUSOF                             | 25-11-2013 11:30 AM     | Awaiting PKA<br>Response | 25-11-2013 11:31 AM     | Details |  |  |  |
| 9   | Original                               | DGRV00011311251  | Export                          | ROZAIMAH BT MD YUSOF                  | 25-11-2013 09:56 AM     | Approved                 | 25-11-2013 10:20 AM     | Details |  |  |  |
| 10  | Original                               | DGRV00011311255  | Transshipment                   | ROZAIMAH BT MD YUSOF                  | 25-11-2013 10:13 AM     | Awaiting PKA<br>Response | 25-11-2013 10:14 AM     | Details |  |  |  |
| 11  | Original                               | DGRV00011311254  | Transit                         | ROZAIMAH BT MD YUSOF                  | 25-11-2013 10:08 AM     | Awaiting PKA<br>Response | 25-11-2013 10:09 AM     | Details |  |  |  |
| 12  | Original                               | DGRV00011311253  | Import                          | ROZAIMAH BT MD YUSOF                  | 25-11-2013 10:06 AM     | Awaiting PKA<br>Response | 25-11-2013 10:06 AM     | Details |  |  |  |
| 13  | Original                               | DGRV00011311252  | Import                          | ROZAIMAH BT MD YUSOF                  | 25-11-2013 10:03 AM     | Awaiting PKA<br>Response | 25-11-2013 10:04 AM     | Details |  |  |  |
| 14  | Original                               | DGRY00017601040  | Transit                         | ROZAIMAH BT MD YUSOF                  | 22-11-2013 10:13 AM     | Awaiting PKA<br>Response | 22-11-2013 10:14 AM     | Details |  |  |  |
| 15  | Original                               | DGBF0001R2111111 | Export                          | CENTRAL FORWARDING AGENCY<br>SDN.BHD. | 21-11-2013 09:16 AM     | Approved                 | 21-11-2013 04:04 PM     | Details |  |  |  |
| 16  | Amendment                              | DGBF10141324124  | Export (Additional Handling)    | HJ ADNAN LOGISTICS SDN BHD            | 21-11-2013 12:21 PM     | Rejected                 | 21-11-2013 12:22 PM     | Details |  |  |  |
| 17  | Original                               | DGBF10143000000  | Export                          | HJ ADNAN LOGISTICS SDN BHD            | 21-11-2013 12:18 PM     | Awaiting PKA<br>Response | 21-11-2013 12:19 PM     | Details |  |  |  |
| 18  | Original                               | DGBF10142412400  | Transit                         | HJ ADNAN LOGISTICS SDN BHD            | 21-11-2013 12:13 PM     | Awaiting PKA<br>Response | 21-11-2013 12:14 PM     | Details |  |  |  |
| 19  | Original                               | DGRV00013532523  | Transit                         | ROZAIMAH BT MD YUSOF                  | 21-11-2013 10:30 AM     | Awaiting PKA<br>Response | 21-11-2013 10:31 AM     | Details |  |  |  |
| 20  | Original                               | DGRY00012341254  | Export                          | ROZAIMAH BT MD YUSOF                  | 21-11-2013 10:10 AM     | Awaiting PKA<br>Response | 21-11-2013 10:11 AM     | Details |  |  |  |

Figure 10: Responses List

Click on Details to view the declaration response. To search click on seach tab and seach screen panel should appear.

Figure 11: Search Screen

The system allows searching based on following items.