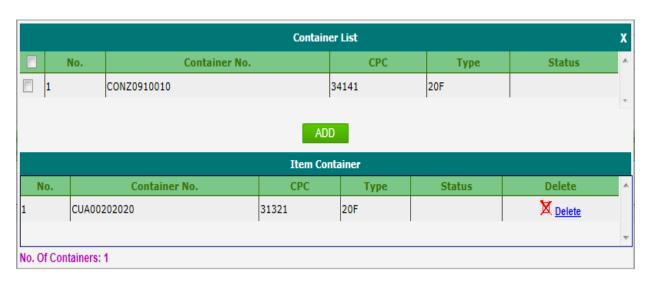

For containerized cargo, container needs to be added to item. Click on **Container** link which appears on the Item List. Container List will appear.

Figure 37: Container List

Select container and click on ADD button to add container to item. The container selected will move to Item Container.

Figure 38: Item Container

To delete container from Item Container list click on Delete button and the container will be deleted.

© Dagang Net Technologies Sdn Bhd. All Rights reserved.

Other party details differ based on the Declaration and Transaction Type.