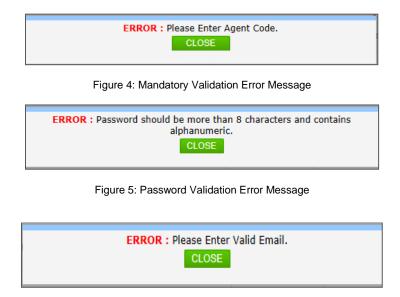

Figure 3: Success Notification Message

The system will display error message if the value entered fails the system validation and these validation rules are required to avoid data entry error. Following are the sample of error messages displayed by this system.

Figure 6: Email Validation Error Message

The system will display confirmation message on click of delete button. The selected record will only be deleted on click of YES button; otherwise the deletion process is aborted.