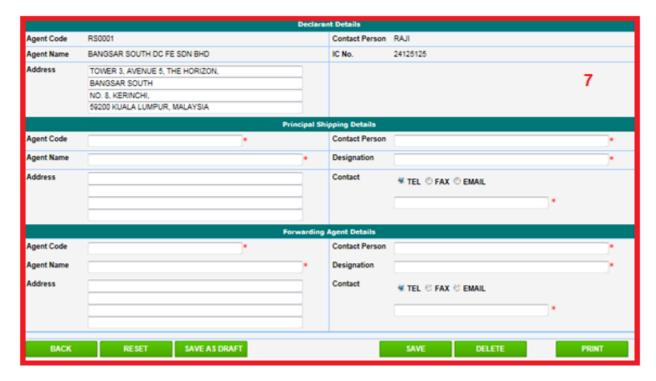

Figure 38: Item Container

To delete container from Item Container list click on Delete button and the container will be deleted.

© Dagang Net Technologies Sdn Bhd. All Rights reserved.

Other party details differ based on the Declaration and Transaction Type.

For export, Principle Shipping Agent and Forwarding Agent information is required.

Figure 39: Other Party Details-Export

Apart from that for export LCL, a Warehouse detail is required.

Figure 40: Warehouse Details

For Import and Transit, only Principle Shipping Agent information is required.

Figure 41 Other Party Details - Import and Transit

For Transshipment, Principle Shipping Agent and Second Vessel Party details are required.

Figure 42: Other Party Details- Transshipment

For Transshipment, Principle Shipping Agent and Second Vessel Party details are required.

Following operation are allowed in this DC Declaration Form.

© Dagang Net Technologies Sdn Bhd. All Rights reserved.