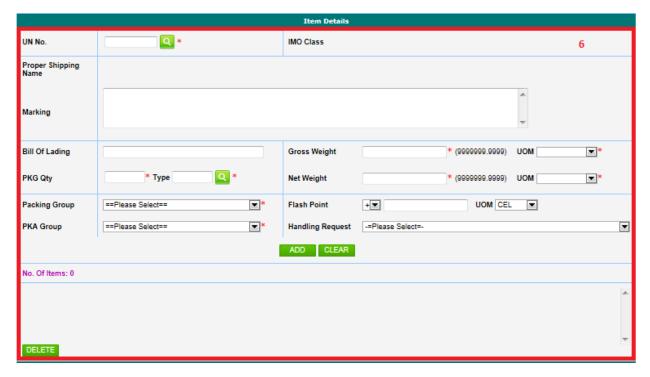

Figure 34: Update Container

In Item Detail section, enter item related details and click on ADD button.

Figure 35: Add Item Details

The new item details should appear in the Item List

Figure 36: Item List

To update existing item details, click on the item and the information should appear on the related text fields. Make required changes and click on the item and the information should appear on the related text button. The changes should be updated. To delete the record, click on to delete the item details or to discontinue.

For containerized cargo, container needs to be added to item. Click on **Container** link which appears on the Item List. Container List will appear.

Figure 37: Container List

Select container and click on ADD button to add container to item. The container selected will move to Item Container.