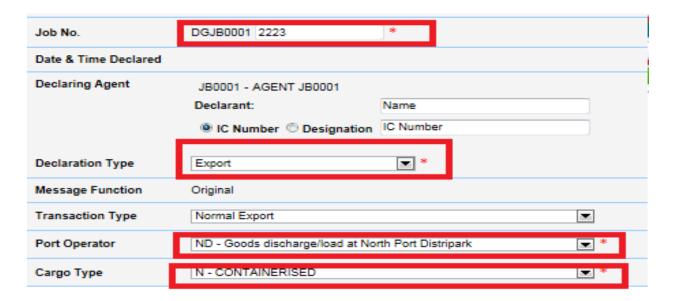

Figure 24: DC Declaration Form - Section 8

In Declaration Detail section, Job No, Declaration Type, Transaction Type, Port Operator and Cargo type are mandatory.

Figure 25: Declaration Detail Section

Select Declaration Type, Transaction Type and Cargo Type.

Figure 26: Declaration Type, Transaction Type and Cargo Type

In Port Details section, select transport mode, enter port codes for port of loading and port of discharge and click on consisting port.

Figure 27: Port Details