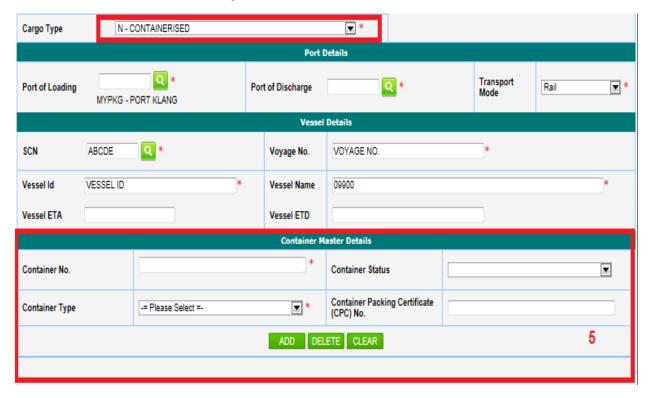

#### 1.4.1 ORIGINAL DECLARATION SUBMISSION

DC Declaration form will appear on click of multiple sections which are:

- 1. Declaration Details,
- 2. Port Details,
- 3. Vessel Details
- 4. Secondary Vessel Details,
- 5. Container Master Details
- 6. Item Details
- 7. Other Party Details
- 8. Warehouse Details
- 9. Response Details.

Section 1, 2 3, and 9 will appear on the form load, which are the common information required for all type of declaration.

Section 4 will only appear if Declaration Type = "Transshipment"

Section 5 will only appear if Cargo Type ="Containerized"

Section 6 and 7 will only appear on click

of after entering mandatory information required in Section 1, 2 and 3(if required: 4).

Section 8 will on appear only if Declaration Type ="Export" and Transaction Type = "LCL Export"

Figure 30: Containerized Cargo- With Container Master Details Section

Figure 31: Non Containerized Cargo - Without Container Master Details Section

In Container Master Details section, enter required information and click on button.

Figure 32: Add Container

The new record will be added and it will appear on the Container list. icon which appears on the right corner of the list displays warning message. Click on the message to view the warning.

Figure 33: Warning Message

To update existing container, click on the container no and the information should appear on the related text fields. Make required changes and click on button. The changes should be updated