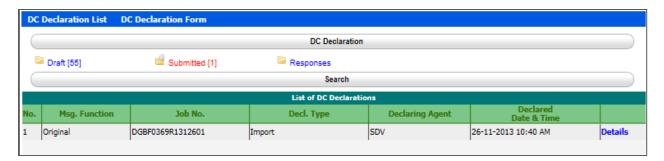

Click on Submitted [0] link and job newly submitted will appear. The submitted list should be emptied once first response is received. IF a declaration stay on the submitted list more than 15 minutes that indicate there is something wrong with the network. Please check the network connection if this persists.