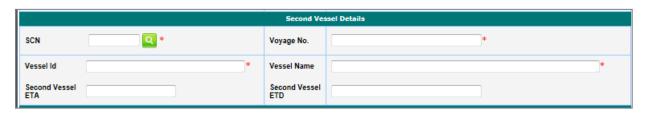

Figure 28: Vessel Details

IF the SCN not found, then all four mandatory fields need to be added.

Figure 29: Second Vessel Details

Note: 1<sup>st</sup> Vessel and 2<sup>nd</sup> Vessel cannot be the same.