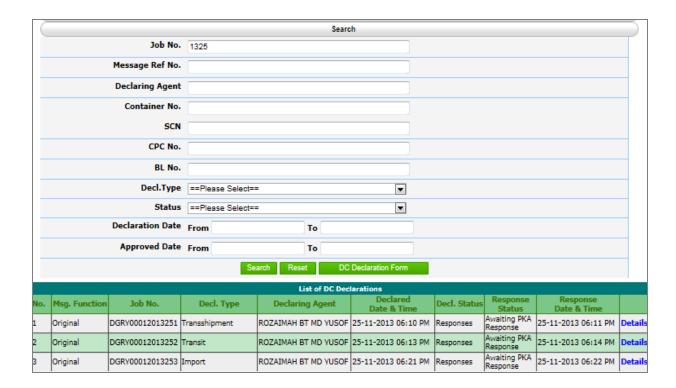

© Dagang Net Technologies Sdn Bhd. All Rights reserved.

Figure 12: Search by Partial Job No

Figure 13: Search by Partial Message Ref No

Figure 14: Search by Declaring Agent

Figure 15: Search by Container No

Figure 16: Search Result by SCN No

Figure 17: Search by BL No

Figure 18: Search by Declaration Type