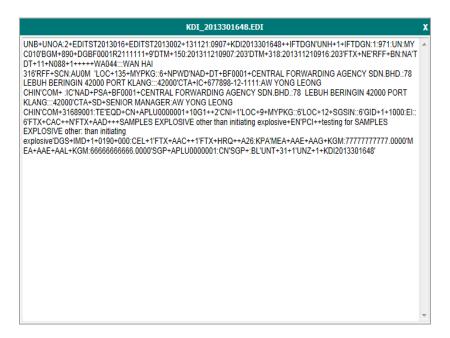

Figure 44: DC Declaration Summary- Import Declaration

Transaction History shows the audit trail of the transaction.

Figure 45: DC Declaration Transaction History

Generated EDI can be view by clicking on 🛂 icon.

Figure 46: EDI Generated by DC FE

Response section display the current status of the transaction

| Message Ref. No.     | IFTDGN      | 9201311210079070001 |
|----------------------|-------------|---------------------|
| PKA Approval No.     |             |                     |
| Response Status      | Awaiting Ph | (A Response         |
| Response Date & Time | 21-11-2013  | 09:16 AM            |