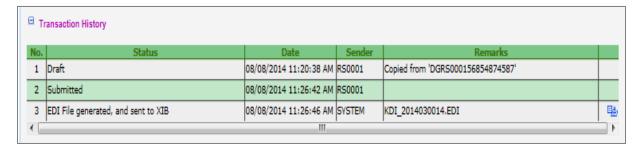

Figure 44: DC Declaration Summary- Import Declaration

Transaction History shows the audit trail of the transaction.

Figure 45: DC Declaration Transaction History

Generated EDI can be view by clicking on 🛂 icon.

Figure 46: EDI Generated by DC FE

Response section display the current status of the transaction

| Message Ref. No.     | IFTDGN      | 9201311210079070001 |
|----------------------|-------------|---------------------|
| PKA Approval No.     |             |                     |
| Response Status      | Awaiting Ph | (A Response         |
| Response Date & Time | 21-11-2013  | 09:16 AM            |