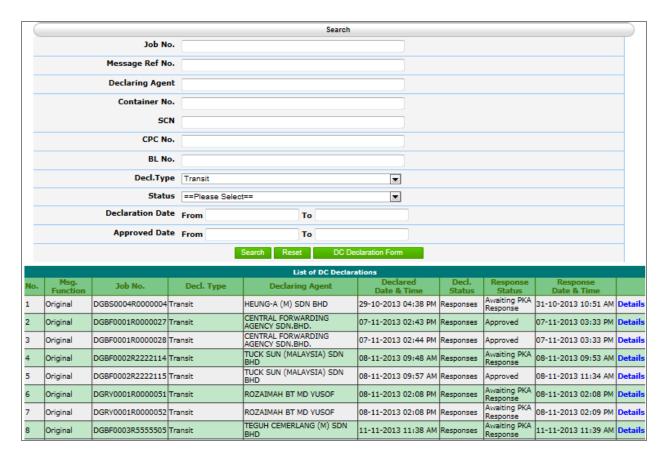

Figure 9: Submitted List

Click on Responses list should appear.

|     |                                        |                  |                                 | DC Declaration                        |                         |                          |                         |         |  |  |  |
|-----|----------------------------------------|------------------|---------------------------------|---------------------------------------|-------------------------|--------------------------|-------------------------|---------|--|--|--|
| 6   | Draft [55]                             | <b>≥</b> 9       | Submitted [0]                   | Responses                             |                         |                          |                         |         |  |  |  |
|     |                                        |                  |                                 | Search                                |                         |                          |                         |         |  |  |  |
|     | List of DC Declarations Filter By: All |                  |                                 |                                       |                         |                          |                         |         |  |  |  |
| No. | Msg.<br>Function                       | Job No.          | Decl. Type                      | Declaring Agent                       | Declared<br>Date & Time | Response<br>Status       | Response<br>Date & Time |         |  |  |  |
| 1   | Original                               | DGBF0369R1312601 | Import                          | SDV                                   | 26-11-2013 10:40 AM     | Awaiting PKA<br>Response | 26-11-2013 10:41 AM     | Details |  |  |  |
| 2   | Cancellation                           | DGRY00011000008  | Transshipment                   | ROZAIMAH BT MD YUSOF                  | 25-11-2013 06:35 PM     | Cancelled                | 25-11-2013 06:36 PM     | Details |  |  |  |
| 3   | Original                               | DGRY00012013253  | Import                          | ROZAIMAH BT MD YUSOF                  | 25-11-2013 06:21 PM     | Awaiting PKA<br>Response | 25-11-2013 06:22 PM     | Details |  |  |  |
| 4   | Original                               | DGRV00012013252  | Transit                         | ROZAIMAH BT MD YUSOF                  | 25-11-2013 06:13 PM     | Awaiting PKA<br>Response | 25-11-2013 06:14 PM     | Details |  |  |  |
| 5   | Original                               | DGRV00012013251  | Transshipment                   | ROZAIMAH BT MD YUSOF                  | 25-11-2013 06:10 PM     | Awaiting PKA<br>Response | 25-11-2013 06:11 PM     | Details |  |  |  |
| 6   | Original                               | DGRV00011311259  | Import                          | ROZAIMAH BT MD YUSOF                  | 25-11-2013 06:06 PM     | Awaiting PKA<br>Response | 25-11-2013 06:06 PM     | Details |  |  |  |
| 7   | Original                               | DGRV00011311258  | Export                          | ROZAIMAH BT MD YUSOF                  | 25-11-2013 06:01 PM     | Awaiting PKA<br>Response | 25-11-2013 06:02 PM     | Details |  |  |  |
| 8   | Amendment                              | DGRV00031311256  | Export (Additional<br>Handling) | ZAI YUSOF                             | 25-11-2013 11:30 AM     | Awaiting PKA<br>Response | 25-11-2013 11:31 AM     | Details |  |  |  |
| 9   | Original                               | DGRV00011311251  | Export                          | ROZAIMAH BT MD YUSOF                  | 25-11-2013 09:56 AM     | Approved                 | 25-11-2013 10:20 AM     | Details |  |  |  |
| 10  | Original                               | DGRV00011311255  | Transshipment                   | ROZAIMAH BT MD YUSOF                  | 25-11-2013 10:13 AM     | Awaiting PKA<br>Response | 25-11-2013 10:14 AM     | Details |  |  |  |
| 11  | Original                               | DGRV00011311254  | Transit                         | ROZAIMAH BT MD YUSOF                  | 25-11-2013 10:08 AM     | Awaiting PKA<br>Response | 25-11-2013 10:09 AM     | Details |  |  |  |
| 12  | Original                               | DGRV00011311253  | Import                          | ROZAIMAH BT MD YUSOF                  | 25-11-2013 10:06 AM     | Awaiting PKA<br>Response | 25-11-2013 10:06 AM     | Details |  |  |  |
| 13  | Original                               | DGRV00011311252  | Import                          | ROZAIMAH BT MD YUSOF                  | 25-11-2013 10:03 AM     | Awaiting PKA<br>Response | 25-11-2013 10:04 AM     | Details |  |  |  |
| 14  | Original                               | DGRY00017601040  | Transit                         | ROZAIMAH BT MD YUSOF                  | 22-11-2013 10:13 AM     | Awaiting PKA<br>Response | 22-11-2013 10:14 AM     | Details |  |  |  |
| 15  | Original                               | DGBF0001R2111111 | Export                          | CENTRAL FORWARDING AGENCY<br>SDN.BHD. | 21-11-2013 09:16 AM     | Approved                 | 21-11-2013 04:04 PM     | Details |  |  |  |
| 16  | Amendment                              | DGBF10141324124  | Export (Additional Handling)    | HJ ADNAN LOGISTICS SDN BHD            | 21-11-2013 12:21 PM     | Rejected                 | 21-11-2013 12:22 PM     | Details |  |  |  |
| 17  | Original                               | DGBF10143000000  | Export                          | HJ ADNAN LOGISTICS SDN BHD            | 21-11-2013 12:18 PM     | Awaiting PKA<br>Response | 21-11-2013 12:19 PM     | Details |  |  |  |
| 18  | Original                               | DGBF10142412400  | Transit                         | HJ ADNAN LOGISTICS SDN BHD            | 21-11-2013 12:13 PM     | Awaiting PKA<br>Response | 21-11-2013 12:14 PM     | Details |  |  |  |
| 19  | Original                               | DGRV00013532523  | Transit                         | ROZAIMAH BT MD YUSOF                  | 21-11-2013 10:30 AM     | Awaiting PKA<br>Response | 21-11-2013 10:31 AM     | Details |  |  |  |
| 20  | Original                               | DGRY00012341254  | Export                          | ROZAIMAH BT MD YUSOF                  | 21-11-2013 10:10 AM     | Awaiting PKA<br>Response | 21-11-2013 10:11 AM     | Details |  |  |  |

Figure 10: Responses List

Click on Details to view the declaration response. To search click on seach tab and seach screen panel should appear.

Figure 11: Search Screen

The system allows searching based on following items.

- i. Job No
- ii. Message Ref No
- iii. Declaring Agent
- iv. Container No
- v. SCN
- vi. CPC No
- vii. BL No
- viii. Declaration Type
- ix. Status
- x. Declaration Date
- xi. Approval Date.

Enter search value and click on Search button. The search result should appear.