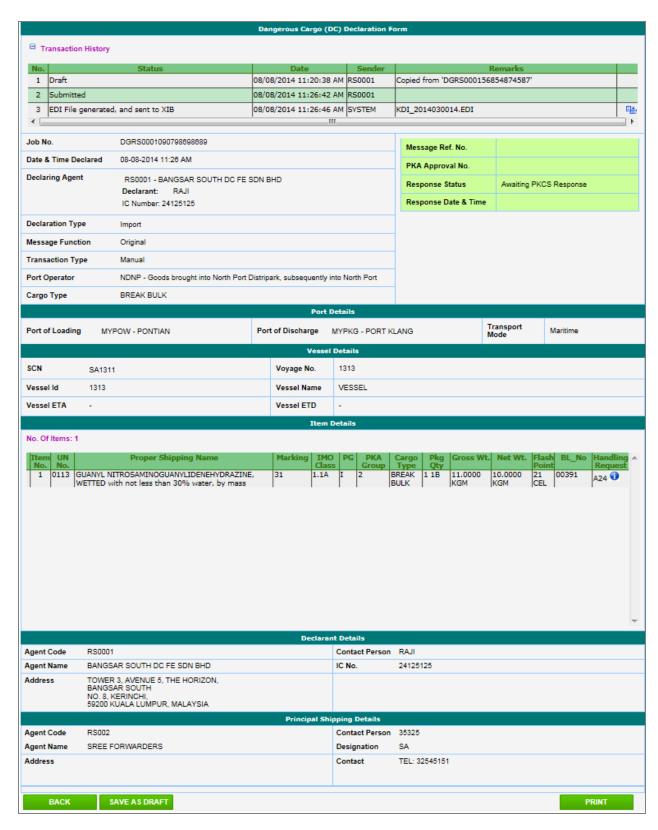

Review OK

Figure 43: DC Declaration Submitted Successfully Message

Click on Review and DC Declaration summary as shown in Figure 44 will appear. Note that response should be updated and transaction history should appear.

Figure 44: DC Declaration Summary- Import Declaration

Transaction History shows the audit trail of the transaction.

Figure 45: DC Declaration Transaction History

Generated EDI can be view by clicking on 🛂 icon.