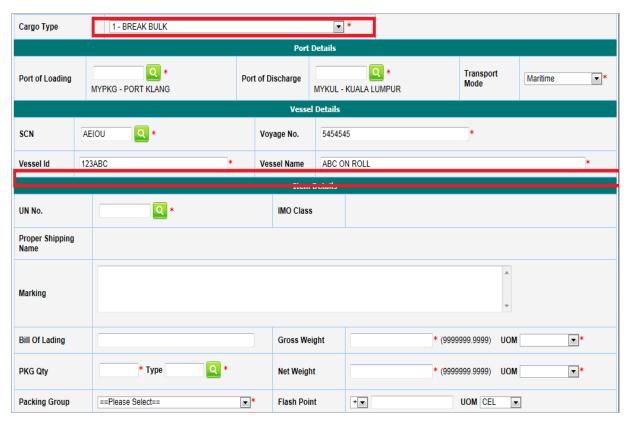

© Dagang Net Technologies Sdn Bhd. All Rights reserved.

Click on button.

Container Master Details, Item Details, Other Party Details and Warehouse Details sections should be populated based on selection of Declaration Type, Transaction Type and Cargo Type.

Figure 30: Containerized Cargo- With Container Master Details Section

Figure 31: Non Containerized Cargo - Without Container Master Details Section

In Container Master Details section, enter required information and click on button.