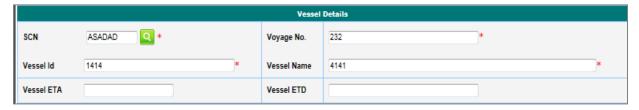

**NOTE:** Please send request to administrator to add the new port code in the maintenance table in order to proceed with DC Declaration.

In Vessel Details or Secondary Vessel Details section, select vessel information by specifying the SCN No and click in icon. The vessel details will be display.

Figure 28: Vessel Details

IF the SCN not found, then all four mandatory fields need to be added.

Figure 29: Second Vessel Details

Note: 1<sup>st</sup> Vessel and 2<sup>nd</sup> Vessel cannot be the same.