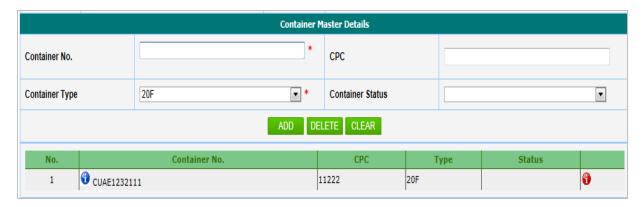

Figure 30: Containerized Cargo- With Container Master Details Section

Figure 31: Non Containerized Cargo - Without Container Master Details Section

In Container Master Details section, enter required information and click on button.

Figure 32: Add Container

The new record will be added and it will appear on the Container list. icon which appears on the right corner of the list displays warning message. Click on the message to view the warning.