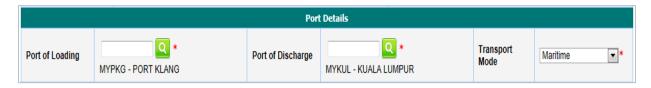

Figure 26: Declaration Type, Transaction Type and Cargo Type

In Port Details section, select transport mode, enter port codes for port of loading and port of discharge and click on consisting port.

Figure 27: Port Details

**NOTE:** Please send request to administrator to add the new port code in the maintenance table in order to proceed with DC Declaration.

In Vessel Details or Secondary Vessel Details section, select vessel information by specifying the SCN No and click in icon. The vessel details will be display.