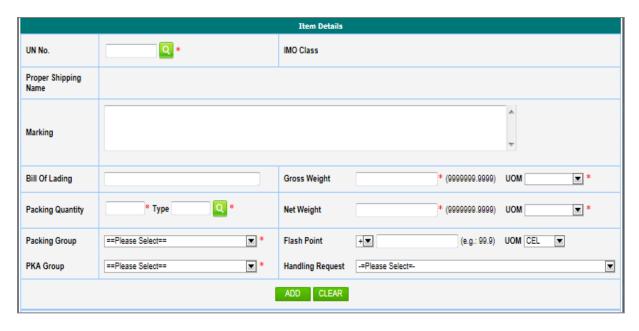

Figure 34: Update Container

In Item Detail section, enter item related details and click on ADD button.

Figure 35: Add Item Details

The new item details should appear in the Item List

Figure 36: Item List